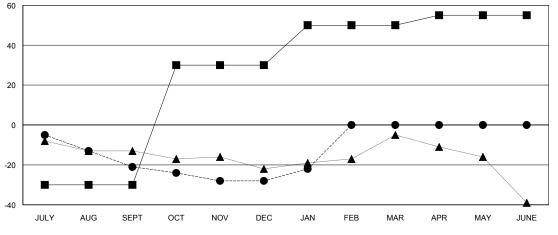

## GOALS AND ACTUAL NEW CLUBS CUMULATIVE

| -=- | MEMBER GROWTH NET GOAL |  |
|-----|------------------------|--|
|     |                        |  |

MEMBER GROWTH ACTUAL LAST YEAR MEMBERSHIP ACTUAL

| DROPPED CLUBS: 0 |    |
|------------------|----|
| DROPPED MEMBERS  |    |
| DECEASED         | 14 |
| CLUB CANCELLED   | 0  |
| OTHER            | 38 |
| TOTAL            | 52 |